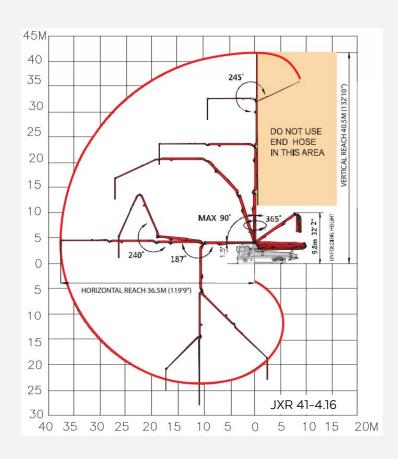

#### **BOOM PUMP REACH**

### **BOOM**

| FOLDING TYPE     | R Fold           |
|------------------|------------------|
| VERTICAL HEIGHT  | 40.5 m (132'10") |
| HORIZONTAL REACH | 36.5 m (119'9")  |
| UNFOLDING HEIGHT | 9.8 m (32'2")    |
| 1ST SECTION      | 9.7 m (31′10″)   |
| 2ND SECTION      | 8.8 m (28'10")   |
| 3RD SECTION      | 8.9 m (29'2")    |
| 4TH SECTION      | 9.1 m (29'10")   |
| OUTRIGGER        | X-Style          |
| FRONT SPREAD     | 7 m (23')        |
| REAR SPREAD      | 7.6 m (24'10")   |
|                  |                  |