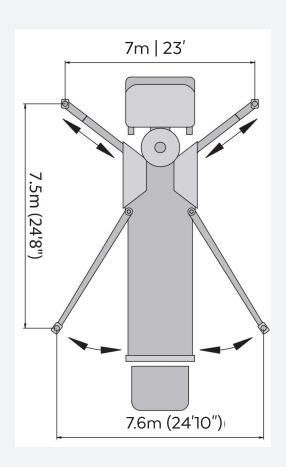

#### **OUTRIGGER EXTENSION**

### **BOOM**

| FOLDING TYPE     | R Fold           |
|------------------|------------------|
| VERTICAL HEIGHT  | 40.5 m (132'10") |
| HORIZONTAL REACH | 36.5 m (119'9")  |
| UNFOLDING HEIGHT | 9.8 m (32'2")    |
| 1ST SECTION      | 9.7 m (31′10″)   |
| 2ND SECTION      | 8.8 m (28'10")   |
| 3RD SECTION      | 8.9 m (29'2")    |
| 4TH SECTION      | 9.1 m (29'10")   |
| OUTRIGGER        | X-Style          |
| FRONT SPREAD     | 7 m (23')        |
| REAR SPREAD      | 7.6 m (24'10")   |
|                  |                  |