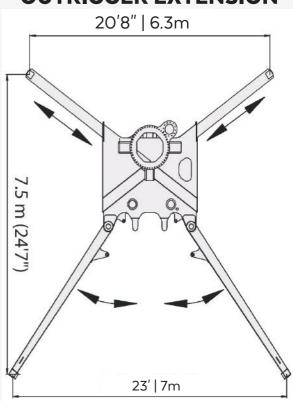

### **BOOM**

| NUMBER OF BOOMS  | 4 Sections      |
|------------------|-----------------|
| FOLDING TYPE     | R Fold          |
| VERTICAL HEIGHT  | 37.1 m (121'9") |
| HORIZONTAL REACH | 33.1 m (108'7") |
| UNFOLDING HEIGHT | 8.6 m (28'3")   |
| 1ST SECTION      | 8.7 m (28'7")   |
| 2ND SECTION      | 7.89 m (25'11") |
| 3RD SECTION      | 8.08 m (26'6")  |
| 4TH SECTION      | 8.43 m (27'8")  |
| OUTRIGGER        | X-Style         |
| FRONT SPREAD     | 6.3 m (20'8")   |
| READ SPREAD      | 7 m (23')       |
|                  |                 |

### **OUTRIGGER EXTENSION**