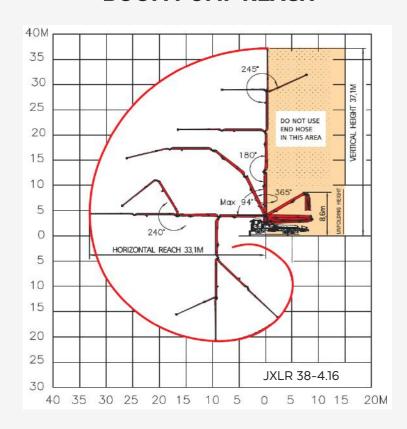

### **BOOM**

| NUMBER OF BOOMS  | 4 Sections      |
|------------------|-----------------|
| FOLDING TYPE     | R Fold          |
| VERTICAL HEIGHT  | 37.1 m (121'9") |
| HORIZONTAL REACH | 33.1 m (108'7") |
| UNFOLDING HEIGHT | 8.6 m (28'3")   |
| 1ST SECTION      | 8.7 m (28'7")   |
| 2ND SECTION      | 7.89 m (25'11") |
| 3RD SECTION      | 8.08 m (26'6")  |
| 4TH SECTION      | 8.43 m (27'8")  |
| OUTRIGGER        | X-Style         |
| FRONT SPREAD     | 6.3 m (20'8")   |
| READ SPREAD      | 7 m (23')       |
|                  |                 |

### **BOOM PUMP REACH**