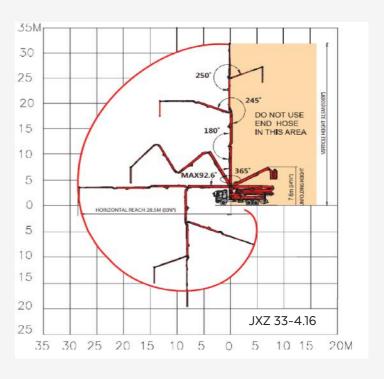

### **BOOM**

| NUMBER OF BOOMS  | 4 Sections      |
|------------------|-----------------|
| FOLDING TYPE     | Z Fold          |
| VERTICAL HEIGHT  | 32.5 m (106'8") |
| HORIZONTAL REACH | 28.5 m (93'6")  |
| UNFOLDING HEIGHT | 7.6 m (24'11")  |
| 1ST SECTION      | 8.0 m (26'3")   |
| 2ND SECTION      | 6.85 m (22'6")  |
| 3RD SECTION      | 6.85 m (22'6")  |
| 4TH SECTION      | 6.8 m (22'4")   |
| FRONT OUTRIGGER  | X-Style         |
| REAR OUTRIGGER   | T-Style         |
| FRONT SPREAD     | 6.3 m (20'8")   |
| REAR SPREAD      | 3.9 m (12′9″)   |

#### **BOOM PUMP REACH**