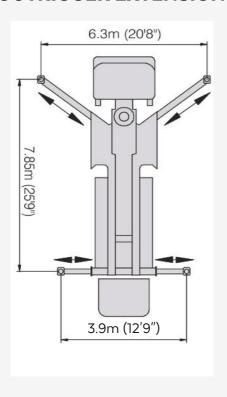

### **BOOM**

| NUMBER OF BOOMS  | 4 Sections      |
|------------------|-----------------|
| FOLDING TYPE     | Z Fold          |
| VERTICAL HEIGHT  | 32.5 m (106'8") |
| HORIZONTAL REACH | 28.5 m (93'6")  |
| UNFOLDING HEIGHT | 7.6 m (24'11")  |
| 1ST SECTION      | 8.0 m (26'3")   |
| 2ND SECTION      | 6.85 m (22'6")  |
| 3RD SECTION      | 6.85 m (22'6")  |
| 4TH SECTION      | 6.8 m (22'4")   |
| FRONT OUTRIGGER  | X-Style         |
| REAR OUTRIGGER   | T-Style         |
| FRONT SPREAD     | 6.3 m (20'8")   |
| REAR SPREAD      | 3.9 m (12′9″)   |

#### **OUTRIGGER EXTENSION**